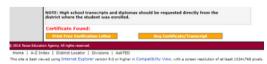

Type your date of birth and one of the options below to find your certificate. Click **SEARCH** afterwards.

Download the certificate that was found by selecting "Print Free Verification Letter."

Save the document in a PDF format and submit it via email to admissions@laredo.edu