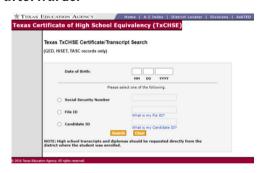

## **INSTRUCTIONS**

Visit the Texas Education Agency <u>website</u> to search for your Certificate of High School Equivalency.

https://tealprod.tea.state.tx.us/Tea.TxChse.Web/Public/CertificateSearch.aspx

Type your date of birth and one of the options below to find your certificate. Click **SEARCH** afterwards.

Download the certificate that was found by selecting "Print Free Verification Letter."

Save the document in a PDF format and submit it via email to admissions@laredo.edu